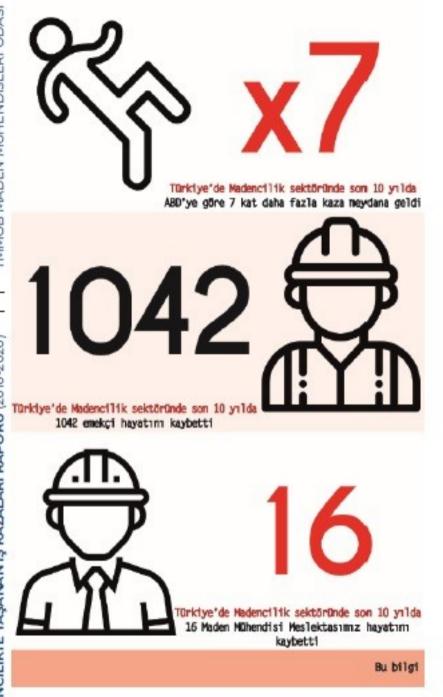

In the last 10 years (2010-2020), there have been 7 times more accidents in the mining sector in Turkey than in the US.

In the mining sector in Turkey, 1042 workers lost their lives in the last 10 years (2010-2020).

In the mining sector in Turkey, 16 mining engineers lost their lives in the last 10 years (2010-2020)

Şekil 2. Türkiye madencilik sektörünün son 10 yılında öne çıkan işçi sağlığı ve iş güvenliği verileri (SGK, MSHA).