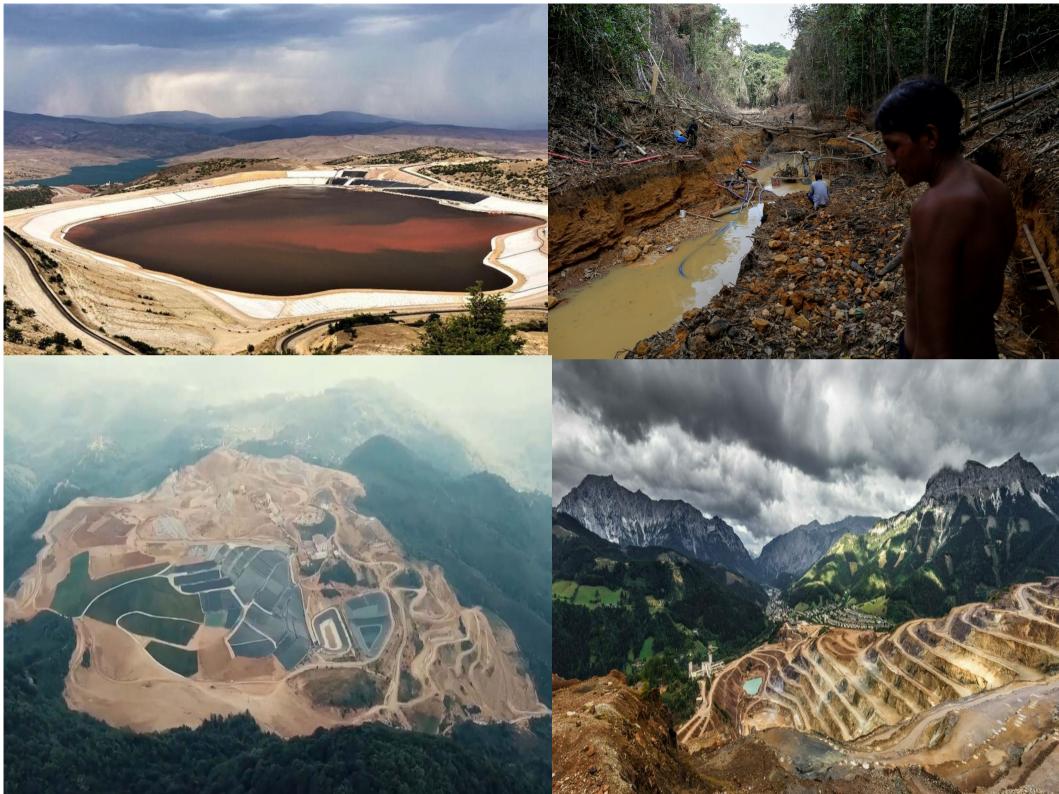

Mining activities also have serious environmental impacts. During the extraction and processing of minerals, the natural land structure is altered and the fertile superstructure of the soil is destroyed. Thus, the ecological balance is greatly disrupted. The wastes generated as a result of mining and sieving operations mix with the soil and pollute both soil and water resources. Explosions in mines cause earth tremors and cause various negative effects on the environment. As forests are destroyed during the opening of mines, it prepares the ground for natural disasters such as erosion, floods and floods.