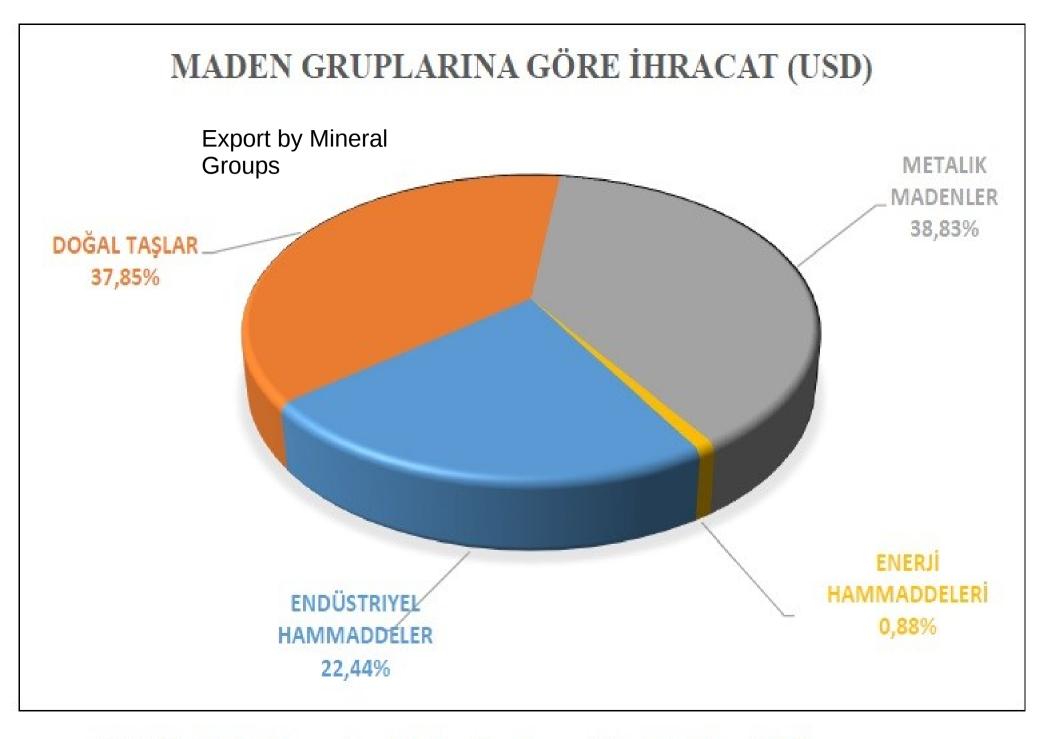

# MINING IN TURKEY

Our country is in top 10 in the world in terms of mineral variety.

Şekil 11. Maden İhracatının Maden Gruplarına Göre Dağılımı (2021)

Top Ten Mineral in Export Tablo 37. Maden İhracatında ilk on maden sıralaması (2021)