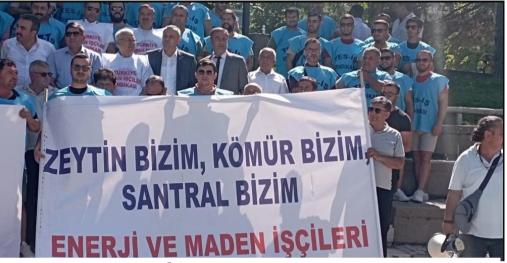

2023 - Actions of government unions against environment actions

The protest action of Gubretas gold mining workers against the approval of Oz Maden is union for low incrase in workers wages.

Bağımsız Maden-İş, Özyeğin Holding/Fiba Enerji'ye bağlı POLYAK Madencilik'ten sendikal baskı ve mobbing uygulamaları nedeniyle işten atılan üyeleri için direnişe başladığını duyurdu.