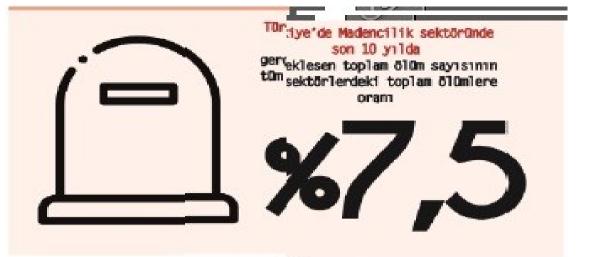

Ratio of total number of fatalities to fatalities in the mining sector in Turkey in the last 10 years (2010-2020).

Ratio of the total number of accidents in the mining sector in Turkey in the last 10 years (2010-2020) to total accidents in all sectors