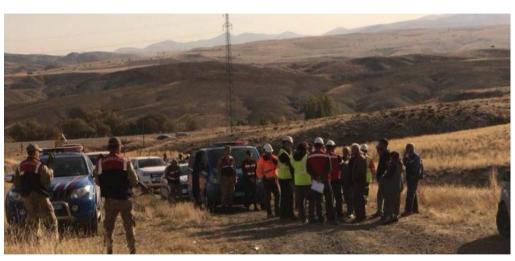

# The Great Miners March The great miners strike of Zonguldak (1990-1991)

Hatay'da depremde gönüllü arama kurtarma çalışmalarına katılan işçi Hüseyin Eroğlu (27) Türkiye Taşkömürü Kurumu Üzülmez İşletmesine bağlı maden ocağında 19 Haziran'da yaşanan göçükte hayatını kaybetti.

Mining workers that joined humanitarian search and rescue activities during the earthquake in Hatay