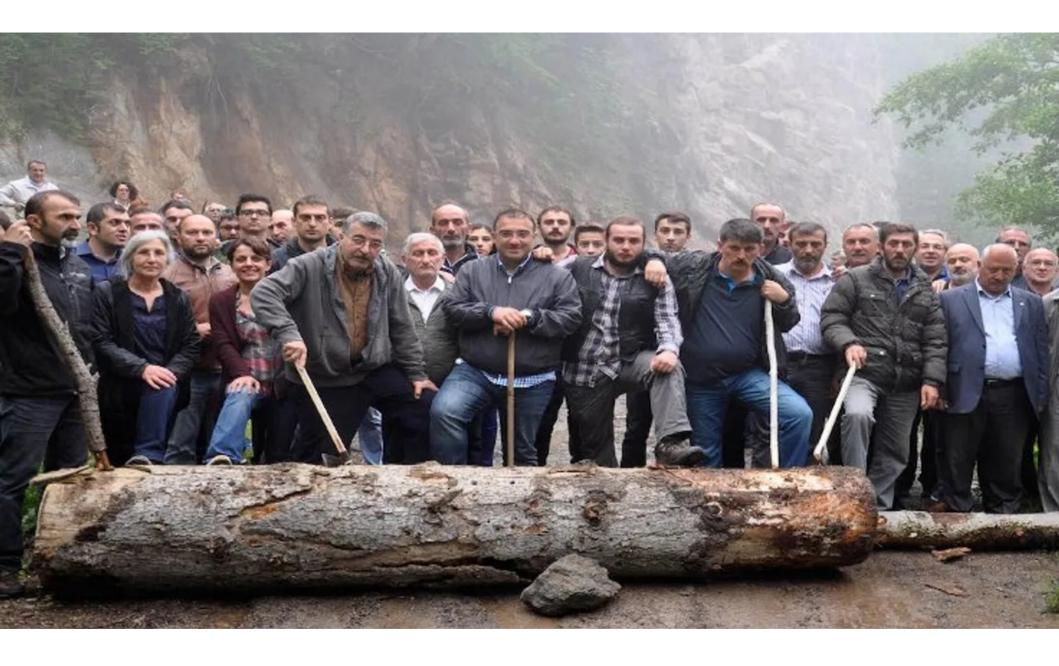

# The Great Miners March The great miners strike of Zonguldak (1990-1991)

Hatay'da depremde gönüllü arama kurtarma çalışmalarına katılan işçi Hüseyin Eroğlu (27) Türkiye Taşkömürü Kurumu Üzülmez İşletmesine bağlı maden ocağında 19 Haziran'da yaşanan göçükte hayatını kaybetti.