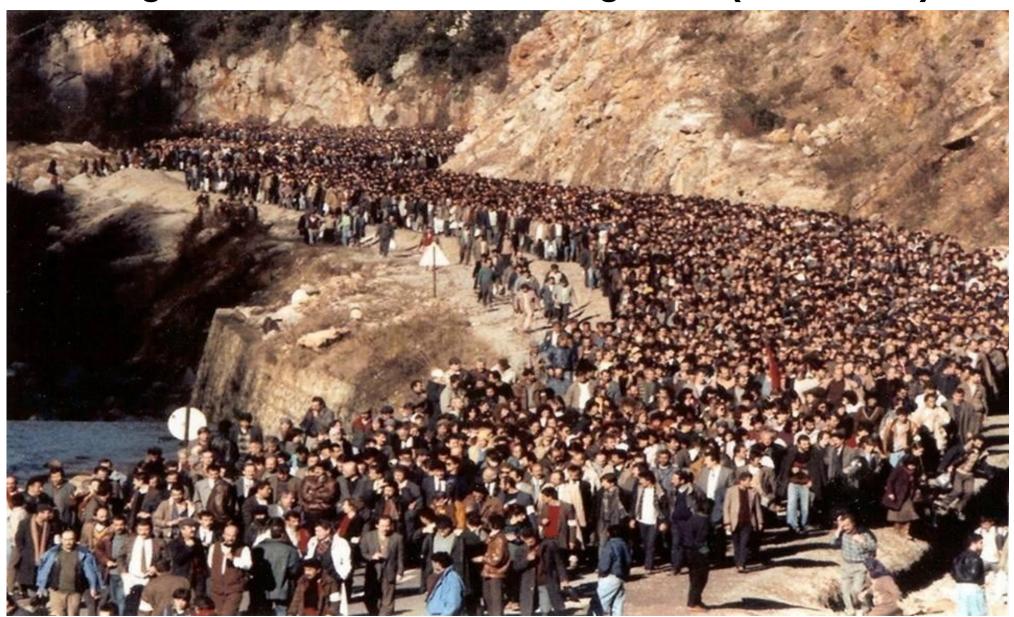

# The Great Miners March The great miners strike of Zonguldak (1990-1991)

Hatay'da depremde gönüllü arama kurtarma çalışmalarına katılan işçi Hüseyin Eroğlu (27) Türkiye Taşkömürü Kurumu Üzülmez İşletmesine bağlı maden ocağında 19 Haziran'da yaşanan göçükte hayatını kaybetti.