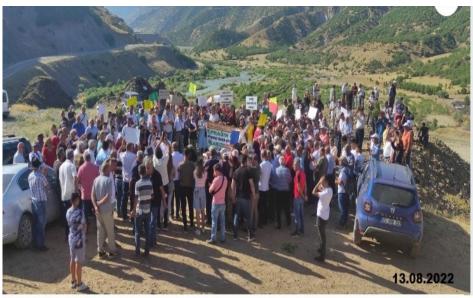

Bingöl'ün Kiğı ilçesi Peri Vadisi ve çevresinde yürütülen maden projeleri ile açılmak istenen yeni maden ocaklarına karşı eylem gerçekleştirildi.