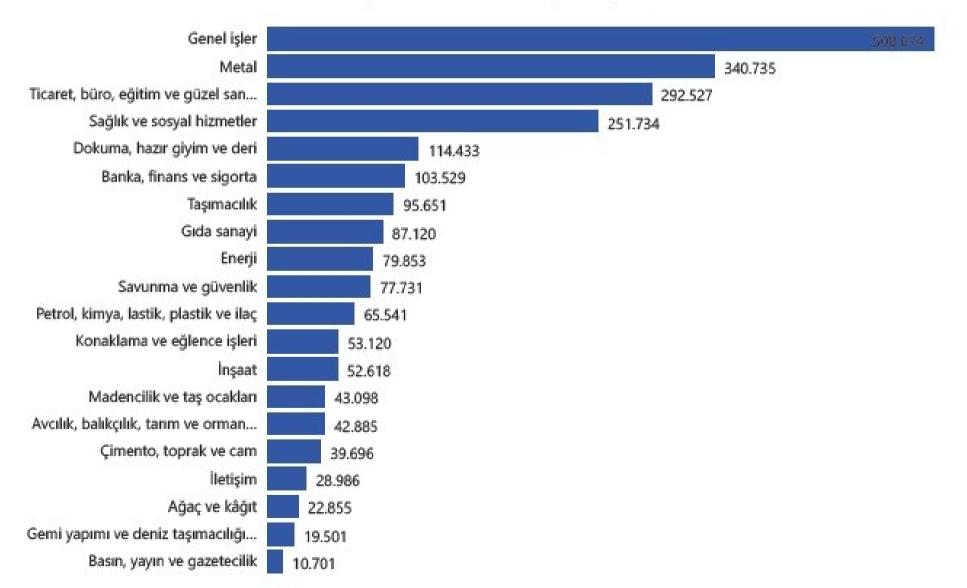

#### İşkollarına Göre Üye Sayısı

| idi<br>Sports | İŞKOLU                        | TOPLAM  | SENDİKANIN ADI                                                               | DSY | ÜYE    | ì     |          |
|---------------|-------------------------------|---------|------------------------------------------------------------------------------|-----|--------|-------|----------|
| NO            | ADI                           | İŞÇİ    | SENDIKANIN ADI                                                               | NO  | SAYISI | %     |          |
| 03            | MADENCİLİK<br>VE TAŞ OCAKLARI | 216,585 | TÜRK MADEN-İŞ<br>(Türkiye Maden İşçileri Sendikası)                          | 004 | 29,515 | 13.63 | Türk-İş  |
|               |                               |         | GENEL MADEN-İŞ<br>(Genel Maden İşçileri Sendikası)                           | 014 | 8,019  | 3,71  | Türk-İş  |
|               |                               |         | DEV. MADEN-SEN  (Türkiye Devrimci Maden Arama ve İşletme İşçileri Sendikası) | 251 | 1,291  | 0,60  | DİSK     |
|               |                               |         | ÖZ MADEN-İŞ<br>(Öz Maden İş Maden İşçileri Sendikası)                        | 344 | 3,242  | 1.50  | Hak-İş   |
|               |                               |         | <b>TÜM MADEN-İŞ</b><br>(Tüm Maden İşçileri Sendikası)                        | 439 | 11     | 0.01  | Bağımsız |
|               |                               |         | BAĞIMSIZ MADEN-İŞ<br>(Bağımsız Maden İşçileri Sendikası)                     | 485 | 1,227  | 0,57  | Bağımsız |
|               |                               |         | ÖZ HAK MADEN İŞ<br>(Öz Hak Maden İşçileri Sendikası)                         | 514 | 45     | 0.03  | Ülkem-İş |
|               |                               |         |                                                                              |     |        |       |          |

In general 43.350 members.173.235 non union member. The rate of union members %20.06

BİRLEŞİK KAMU-İŞ