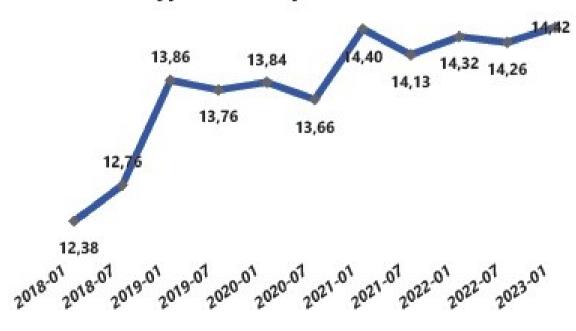

In the last 10 years (2010-2020), there have been 7 times more accidents in the mining sector in Turkey than in the US.

In the mining sector in Turkey, 1042 workers lost their lives in the last 10 years (2010-2020).

In the mining sector in Turkey, 16 mining engineers lost their lives in the last 10 years (2010-2020)

Şekil 2. Türkiye madencilik sektörünün son 10 yılında öne çıkan işçi sağlığı ve iş güvenliği verileri (SGK, MSHA).