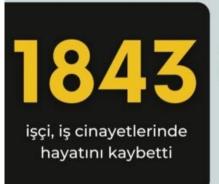

In the last 10 years (2010-2020), there have been 7 times more accidents in the mining sector in Turkey than in the US.

In the mining sector in Turkey, 1042 workers lost their lives in the last 10 years (2010-2020).