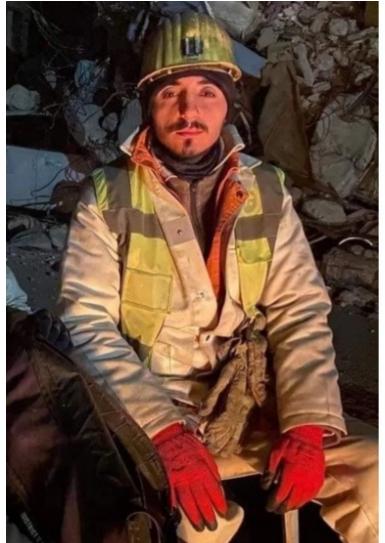

# The Great Miners March The great miners strike of Zonguldak (1990-1991)

Hatay'da depremde gönüllü arama kurtarma çalışmalarına katılan işçi Hüseyin Eroğlu (27) Türkiye Taşkömürü Kurumu Üzülmez İşletmesine bağlı maden ocağında 19 Haziran'da yaşanan göçükte hayatını kaybetti.

Mining workers that joined humanitarian search and rescue activities during the earthquake in Hatay