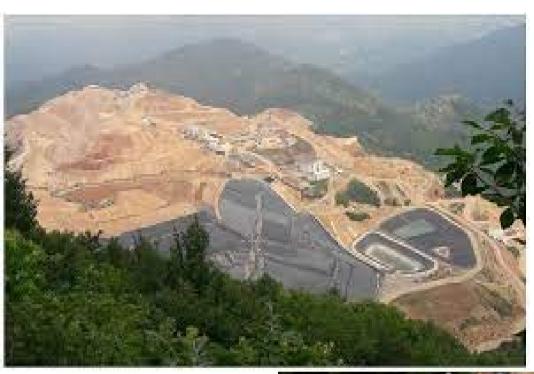

### Mines where gold is extracted with cyanide

- 1. Ovacik Gold Mine Izmir/Bergama Koza Gold 2001
- 2. Sart Gold Mine Manisa/Sart Pumice 2002
- 3. Kışladağ Gold Mine Uşak/Eşme- El Dorado Gold/TÜBRAG Mining Canada- 2006
- 4. Mastra Gold Mine Gümüşhane Koza Gold 2009
- 5. Çukuralan Gold Mine Izmir Koza Gold 2009
- 6. Çöpler Gold Mine Erzincan/İliç Anagold 2010
- 7. Efem Çukururu Gold Mine Izmir El Dorado Gold/TÜBRAG-Canada 2011
- 8. Kaymaz Gold Mine Eskişehir- Koza Gold 2011
- 9. Bolkardag Gold Mine Nigde Gumustas Mining 2012
- 10.Midi Gold Mine Gümüşhane Yıldızbakır 2012
- 11. Himmetdere Gold Mine Kayseri Koza Gold 2012
- 12.Fatsa Gold Mine Ordu Altıtepe Madencilik Bahar/Stratex-Oriole/Cominco 2015
- 13.Bakırtepe Gold Operation Sivas Koç/Demir Export 2015
- 14.Kas Gold Mine Kayseri Koç/Demir Export 2016
- 15.Inlice Gold Mine Konya Eczacıbaşı/Esan 2016
- 16.Kızıltepe Gold Mine Balıkesir Zenit Gold El Dorado Gold 2017
- 17.Lapseki Gold Mine Canakkale Norol/Tümad Mining 2019
- 18. Ivrindi Gold Mine Balıkesir Norol/Tümad Madencilik 2019
- 19.Öksüt Gold Mine Kayseri/Öksür Öksüt Madencilik/Centerra 2020

**Erzincan 2010-2023** 

Fatsa 2014-2023

The company's license was revoked as a result of protests against Canadian Alamos Gold's gold mine operation and the massacre of trees in the Atikhisar Dam catchment basin,