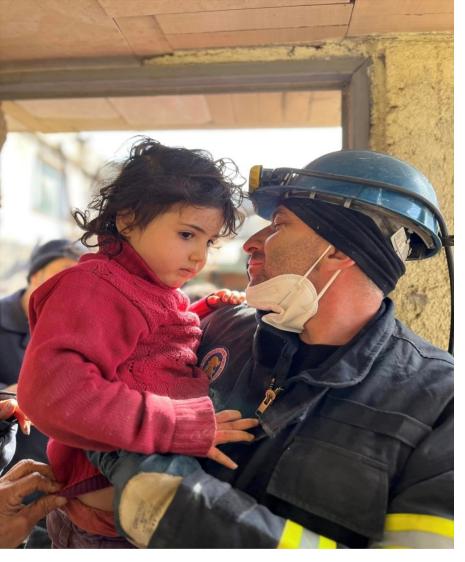

# The Great Miners March The great miners strike of Zonguldak (1990-1991)

Hatay'da depremde gönüllü arama kurtarma çalışmalarına katılan işçi Hüseyin Eroğlu (27) Türkiye Taşkömürü Kurumu Üzülmez İşletmesine bağlı maden ocağında 19 Haziran'da yaşanan göçükte hayatını kaybetti.

Mining workers that joined humanitarian search and rescue activities during the earthquake in Hatay