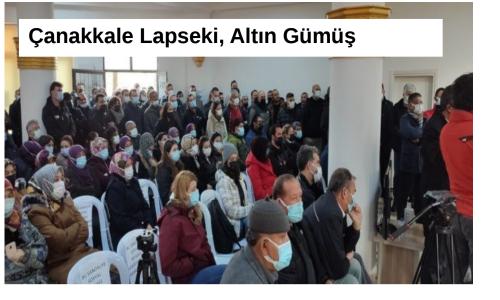

### Mines where gold is extracted with cyanide

- 1. Ovacik Gold Mine Izmir/Bergama Koza Gold 2001
- 2. Sart Gold Mine Manisa/Sart Pumice 2002
- 3. Kışladağ Gold Mine Uşak/Eşme- El Dorado Gold/TÜBRAG Mining Canada- 2006
- 4. Mastra Gold Mine Gümüşhane Koza Gold 2009
- 5. Çukuralan Gold Mine Izmir Koza Gold 2009
- 6. Çöpler Gold Mine Erzincan/İliç Anagold 2010
- 7. Efem Çukururu Gold Mine Izmir El Dorado Gold/TÜBRAG-Canada 2011
- 8. Kaymaz Gold Mine Eskişehir- Koza Gold 2011
- 9. Bolkardag Gold Mine Nigde Gumustas Mining 2012
- 10.Midi Gold Mine Gümüşhane Yıldızbakır 2012
- 11. Himmetdere Gold Mine Kayseri Koza Gold 2012
- 12.Fatsa Gold Mine Ordu Altıtepe Madencilik Bahar/Stratex-Oriole/Cominco 2015
- 13.Bakırtepe Gold Operation Sivas Koç/Demir Export 2015
- 14.Kas Gold Mine Kayseri Koç/Demir Export 2016
- 15.Inlice Gold Mine Konya Eczacıbaşı/Esan 2016
- 16.Kızıltepe Gold Mine Balıkesir Zenit Gold El Dorado Gold 2017
- 17.Lapseki Gold Mine Canakkale Norol/Tümad Mining 2019
- 18. Ivrindi Gold Mine Balıkesir Norol/Tümad Madencilik 2019
- 19.Öksüt Gold Mine Kayseri/Öksür Öksüt Madencilik/Centerra 2020