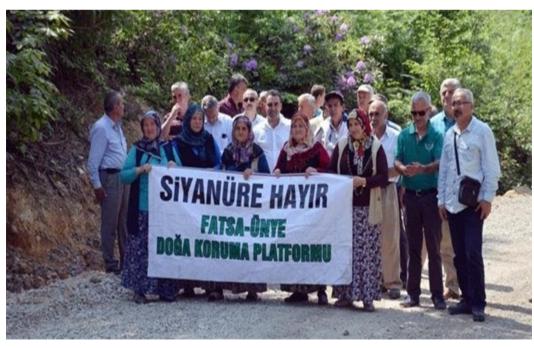

### Mines where gold is extracted with cyanide

- 1. Ovacik Gold Mine Izmir/Bergama Koza Gold 2001
- 2. Sart Gold Mine Manisa/Sart Pumice 2002
- 3. Kışladağ Gold Mine Uşak/Eşme- El Dorado Gold/TÜBRAG Mining Canada- 2006
- 4. Mastra Gold Mine Gümüşhane Koza Gold 2009
- 5. Çukuralan Gold Mine Izmir Koza Gold 2009
- 6. Çöpler Gold Mine Erzincan/İliç Anagold 2010
- 7. Efem Çukururu Gold Mine Izmir El Dorado Gold/TÜBRAG-Canada 2011
- 8. Kaymaz Gold Mine Eskişehir- Koza Gold 2011
- 9. Bolkardag Gold Mine Nigde Gumustas Mining 2012
- 10.Midi Gold Mine Gümüşhane Yıldızbakır 2012
- 11. Himmetdere Gold Mine Kayseri Koza Gold 2012
- 12.Fatsa Gold Mine Ordu Altıtepe Madencilik Bahar/Stratex-Oriole/Cominco 2015
- 13.Bakırtepe Gold Operation Sivas Koç/Demir Export 2015
- 14.Kas Gold Mine Kayseri Koç/Demir Export 2016
- 15.Inlice Gold Mine Konya Eczacıbaşı/Esan 2016
- 16.Kızıltepe Gold Mine Balıkesir Zenit Gold El Dorado Gold 2017
- 17.Lapseki Gold Mine Canakkale Norol/Tümad Mining 2019
- 18. Ivrindi Gold Mine Balıkesir Norol/Tümad Madencilik 2019
- 19.Öksüt Gold Mine Kayseri/Öksür Öksüt Madencilik/Centerra 2020

**Erzincan 2010-2023** 

Fatsa 2014-2023

The company's license was revoked as a result of protests against Canadian Alamos Gold's gold mine operation and the massacre of trees in the Atikhisar Dam catchment basin,