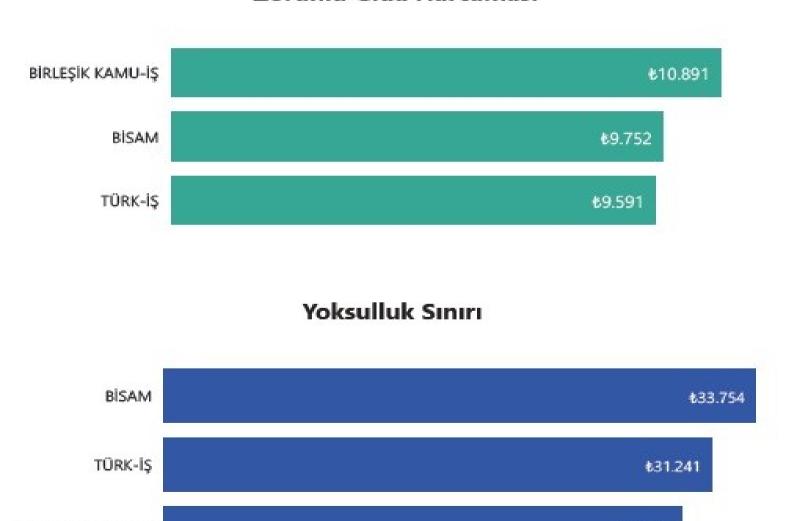

#### **ZORUNLU GIDA HARCAMASI VE YOKSULLUK SINIRI**

£29.549

#### Zorunlu Gıda Harcaması

NET ASGARI ÜCRET(TL) 8.506,80