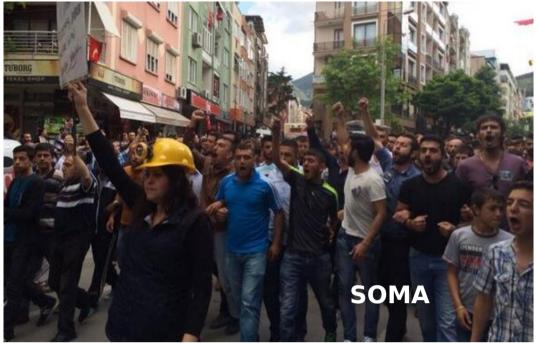

# **SOMA MASSACRE PROTESTS**

On October 14, 2022, 43 miners lost their lives in an explosion at the mine of the Turkish Hard Coal Corporation's Amasra Works

**Directorate in AMASRA MASSACRE PROTESTS** 

**Bartın's Amasra** 

In the last 10 years (2010-2020), there have been 7 times more accidents in the mining sector in Turkey than in the US.

In the mining sector in Turkey, 1042 workers lost their lives in the last 10 years (2010-2020).