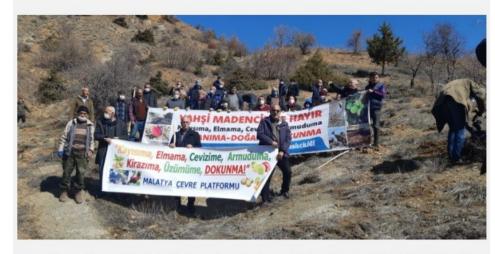

# ACTIONS AGAINST MINING IN 2022

Doğanşehir'de yürütülmek istenen maden faaliyetleri için verilen "ÇED gerekli değildir" kararına karşı açılan dava kazanıldı

Esan Eczacıbaşı şirketinin Malatya'nın Doğanşehir ilçesine bağlı Hudut, Kalecik, Dedeler köylerinde yürütmek istediği madencilik faaliyetlerine karşı köylüler açtığı davayı kazandı.

Bingöl'ün Kiğı ilçesi Peri Vadisi ve çevresinde yürütülen maden projeleri ile açılmak istenen yeni maden ocaklarına karşı eylem gerçekleştirildi.