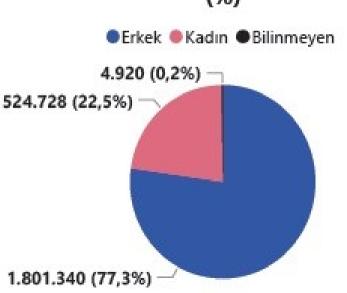

### İŞÇİ SENDİKALARI I

Workers' Unions

16.163.549 İşçi Sayısı

2.330.988 Sendika Üyesi İşçi Sayısı **60** Barajı Geçen Sendika Sayısı **229** İşçi Sendikası Sayısı

# Cinsiyete Göre İşçi Sendika Üyelik Oranları (%)