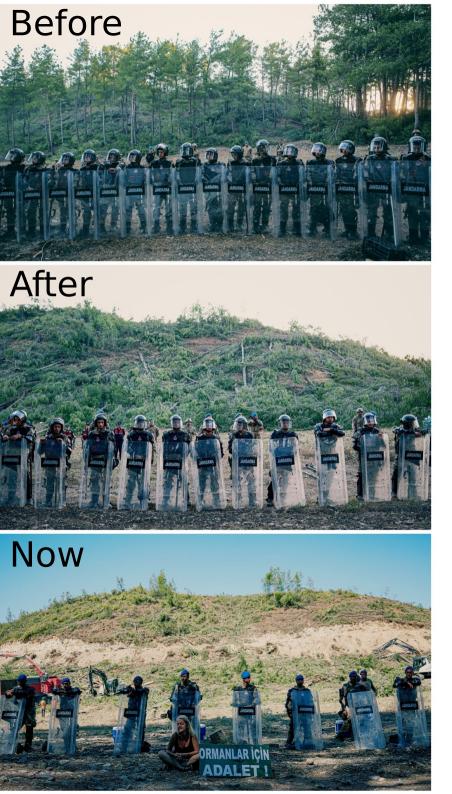

## Akbelen 2023

# In the last 13 years, 99 thousand hectares of forest land have been opened for mining