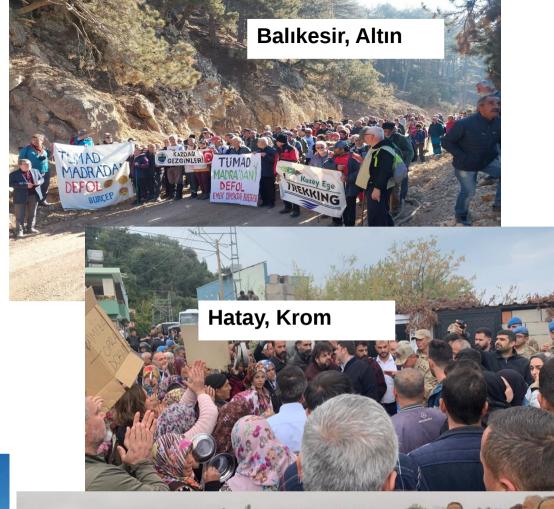

# **ENVIROMENTAL ACTIONS AGAINST MINING Inin 2023**

Cengiz Holding'in Halilağa Bakır Madeni Projesi kapsamında madene proses suyu sağlamak amacıyla DSİ ile protokol yapmasına karşı yaşam savunucuları Çanakkale DSİ önünde eylem yaptı

<u>Uşak</u> ve <u>Kütahya</u>'daki <u>altın madeni</u> projelerine karşı <u>Murat D</u>ağı'na yapılmak istenen altın madenine karşı yoğun bir mücadele veriliyor. 15.04.2023

Sivas Ulubey, Altın,gümüş bakır, kurşun, çinko