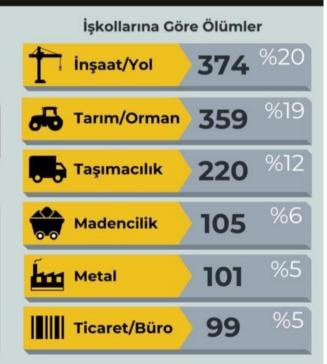

#### **İŞKUR 2021 LABOR MARKET RESEARCH REPORT**

2022

Ölüm Sebeplerine

**Trafik** Servis Kazası

Ezilme Göçük

%19

Düşme %16

108